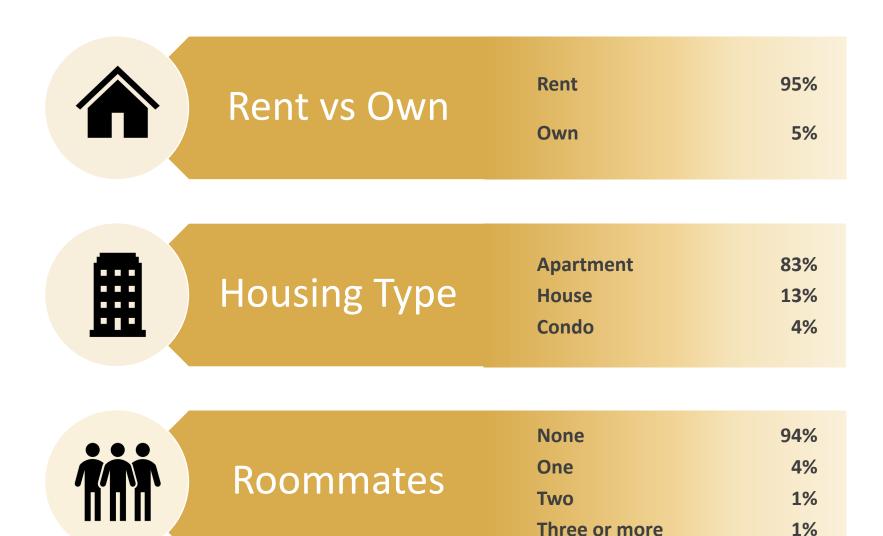

OWEN STUDENT HOUSING INFORMATION

# NASHVILLE NEIGHBORHOODS

| Midtown             | 58% |
|---------------------|-----|
| Hillsboro Village   | 8%  |
| West End            | 7%  |
| Downtown/ The Gulch | 5%  |
| Germantown          | 5%  |
| Belmont/ 12 South   | 4%  |
| Edgehill            | 4%  |
| East Nashville      | 2%  |
| Green Hills         | 1%  |
| Woodbine            | 1%  |
| Brentwood           | 1%  |
| Franklin            | 1%  |



#### HOUSING BREAKDOWN



# HOUSING BREAKDOWN



# Average Owen Student Monthly Rent \$1,686

| Midtown             | \$1,687 |
|---------------------|---------|
| Hillsboro Village   | \$1,302 |
| West End            | \$1,529 |
| Downtown/ The Gulch | \$1,552 |
| Germantown          | \$1,433 |
| Belmont/ 12 South   | \$2,431 |

# **Average Owen Student Monthly Utilities**



\$110

Vanderbilt Annual Parking Pass Cost



\*Price might change for 2021 - 2022 school year

# OWEN STUDENT APARTMENTS: MIDTOWN

|                                 | Midtown   |                |           |
|---------------------------------|-----------|----------------|-----------|
|                                 | Aertson   | The Morris     | Skyhouse  |
| Pets Allowed                    | <b>√</b>  | ✓              | ✓         |
| F