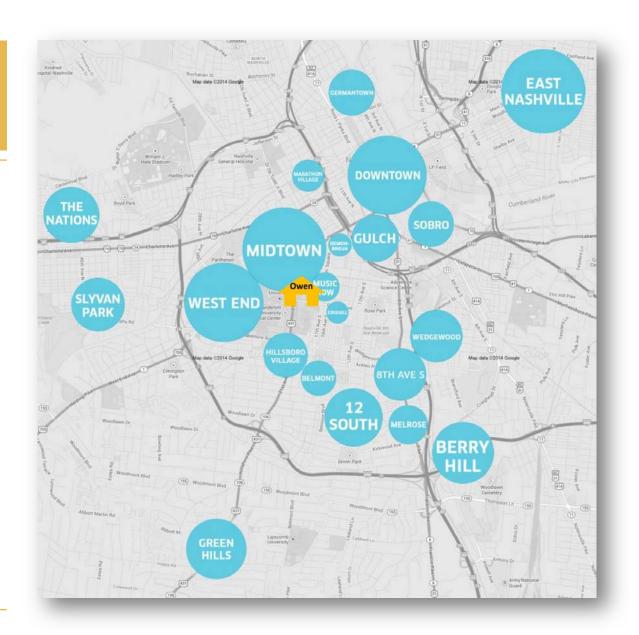

# NASHVILLE NEIGHBORHOODS

| Midtown             | 58% |
|---------------------|-----|
| Hillsboro Village   | 8%  |
| West End            | 7%  |
| Downtown/ The Gulch | 5%  |
| Germantown          | 5%  |
| Belmont/ 12 South   | 4%  |
| Edgehill            | 4%  |
| East Nashville      | 2%  |
| Green Hills         | 1%  |
| Woodbine            | 1%  |
| Brentwood           | 1%  |
| Franklin            | 1%  |