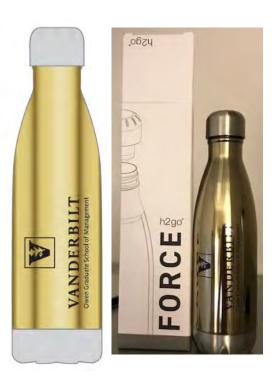

ch

5 available as of 04/01/21

Black and Tea-Stained Trucker Hat \$10.00 each 11 available as of 04/01/21



# VU Mask-Black \$11.00 each

11 as of 04/01/21

# Long Sleeve White Oxford \$15.00 each

<u>Sizes</u>

Medium-2

Large-2

X-Large-1

as of 04/01/21



#### Folding Umbrella

\$10.00 each 21 available as of 04/01/21

Inverted Umbrella

(protects you from rain splatter when folding)

\$19.00 each

#### Short Sleeve Polo Oxford

\$15.00 each Sizes Small-1 Medium-1 Large-2 as of 04/01/21







Heavy Glass Picture Frame to hold a card or picture

\$5.00 each



8 Pack of Thank You Cards- 4 different designs \$3.00 pack



#### \$10.00 each

30 available as of 04/01/21









#### Gunmetal Gray Stemless Wine Tumblers with White Logo

#### \$30.00 for set

3 available as of 04/01/21



# H2GO Gold Water Bottle

\$15.00 each





### Hatch Show Print \$5.00 each Management Gold

121 available as of 04/01/21



#### Hatch Show Print \$5.00 each Management Teal 13 available as of 04/01/21



Hatch Show Print \$5.00 each Owen Gold





#### Gift Bags

Large-\$1.50 each- 182 left Small-\$1.25 each- 352 left Gold Tissue-\$0.25/piece

# Logo Notecards \$1.00 for 4 cards

6" x 4.5" are folding 168 available as of 04/01/21 8" x 5.5" card stock non folding cards 56 available as of 04/01/21



#### Notecards

#### \$1.00 for 4 cards and envelopes

372 cards with picture front, 17 with logo, 352 white envelopes available as of 04/01/21



# Black with Gold Foil 2 Pocket Folder \$1.00 each

Small Gray Journal with "cell phone" pocket and pen holder

\$10.00 each 125 available as of