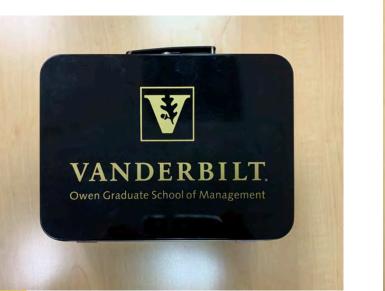

# Retro Lunchbox with Wine Glasses

### \$39.00 each

22 available as of 05<mark>/01/21</mark>