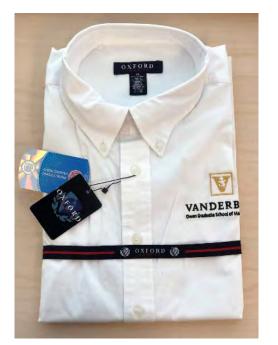

#### Short Sleeve Polo Oxford

\$15.00 each Sizes Small-1 Medium-1 Large-2 as of 04/01/21

Heavy Glass Picture Frame to hold a card or picture

\$5.00 each

8 Pack of Thank You Cards- 4 different designs \$3.00 pack