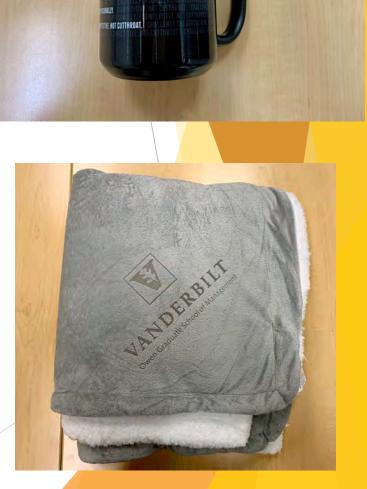

# Gray fleece blanket

### \$25.00 each

15 available as of 04/01/21

erbilt.edu