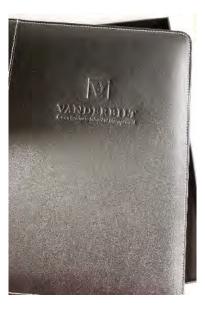

### Padfolio

### \$15.00 each

5 available as of 04/01/21

Black and Tea-Stained Trucker Hat \$10.00 each 11 available as of 04/01/21