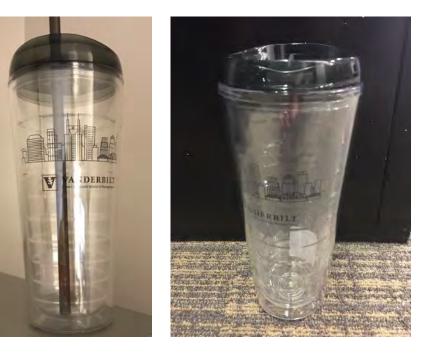

#### Gunmetal Gray Stemless Wine Tumblers with White Logo

#### \$30.00 for set

3 available as of 04/01/21