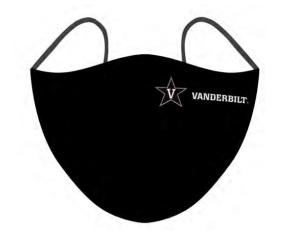

ar Coaster with unique finger slot for easy removal. Helps to keep condensation out of your cup holder.

\$2.00 each

55 available as of 04/01/21

Clear car window decals \$0.10 each

SOLD OUT





### Black, stainless tumbler with stainless steel straw

### \$13.00 each

37 available as of 04/01/21







# Retro Lunchbox with Wine Glasses

### \$39.00 each

22 available as of 05<mark>/01/21</mark>



# Black, website logo mug \$9.00 each

90 available as of 04/01/21



# Gray fleece blanket

### \$25.00 each

15 available as of 04/01/21



erbilt.edu



### Key chain with loop end \$6.00 each 40 available as of 04/01/21

Computer Bag \$15.00 each







### Padfolio

### \$15.00 each

5 available as of 04/01/21

Black and Tea-Stained Trucker Hat \$10.00 each 11 available as of 04/01/21



# VU Mask-Black \$11.00 each

11 as of 04/01/21

# Long Sleeve White Oxford \$15.00 each

<u>Sizes</u>

Medium-2

Large-2

X-Large-1

as of 04/01/21



#### Folding Umbrella

\$10.00 each 21 available as of 04/01/21

Inverted Umbrella

(protects you from rain splatter when folding)

\$19.00 each

#### Short Sleeve Polo Oxford

\$15.00 each Sizes Small-1 Medium-1 Large-2 as of 04/01/21







Heavy Glass Picture Frame to hold a card or picture

\$5.00 each



8 Pack of Thank You Cards- 4 different designs \$3.00 pack



#### \$10.00 each

30 available as of 04/01/21









#### Gunmetal Gray Stemless Wine Tumblers with White Logo

#### \$30.00 for set

3 available as of 04/01/21



# H2GO Gold Water Bottle

\$15.00 each





### Hatch Show Print \$5.00 each Management Gold

121 availabl