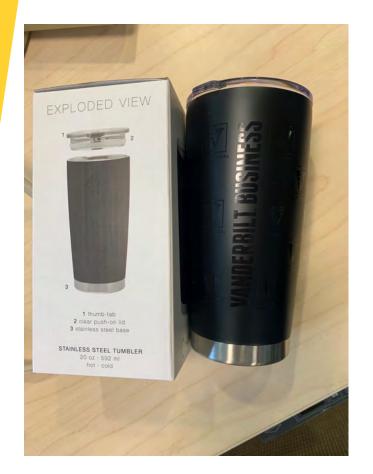

#### Socks

\$11.00 each

30 pair available as of 04/01/21

Black Vanderbilt Business Tumbler \$15.00 each 2 available as of 06/01/21