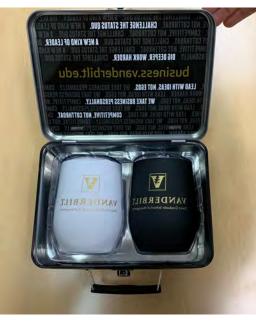

# Retro Lunchbox with Wine Glasses

### \$39.00 each

22 available as of 05<mark>/01/21</mark>